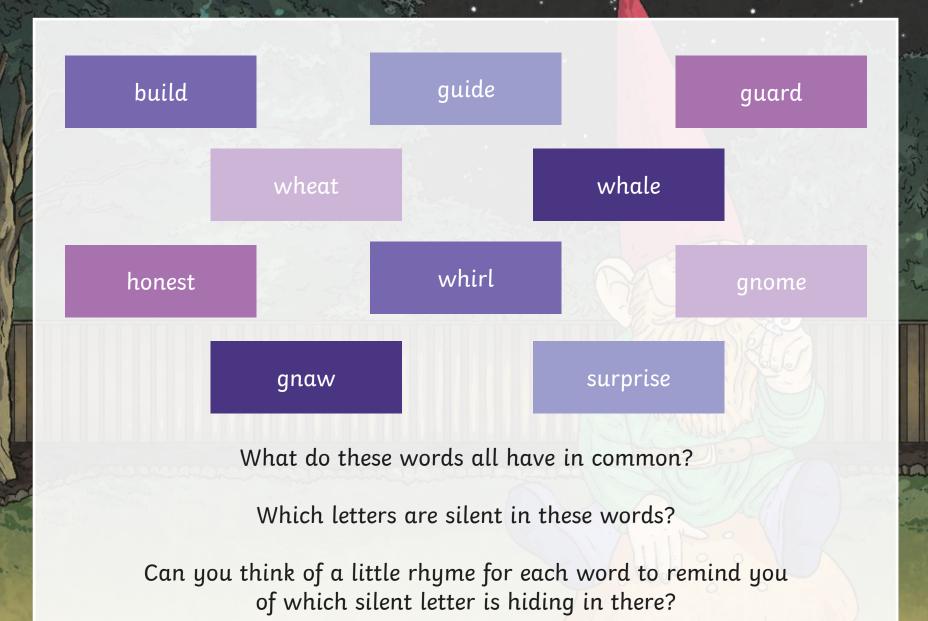

thumb doubt calm

What do these words all have in common?

Which letters are silent in these words?

Can you think of a little rhyme for each word to remind you of which silent letter is hiding in there?