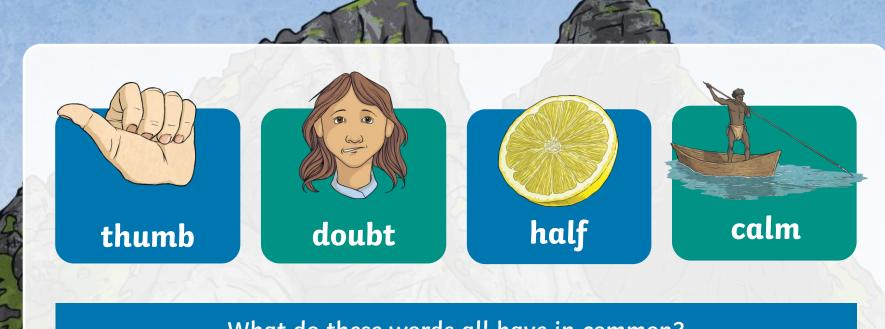

thumb doubt calm

What do these words all have in common?

Which letters are silent in these words?

Can you think of a little rhyme for each word to remind you of which silent letter is hiding in there?