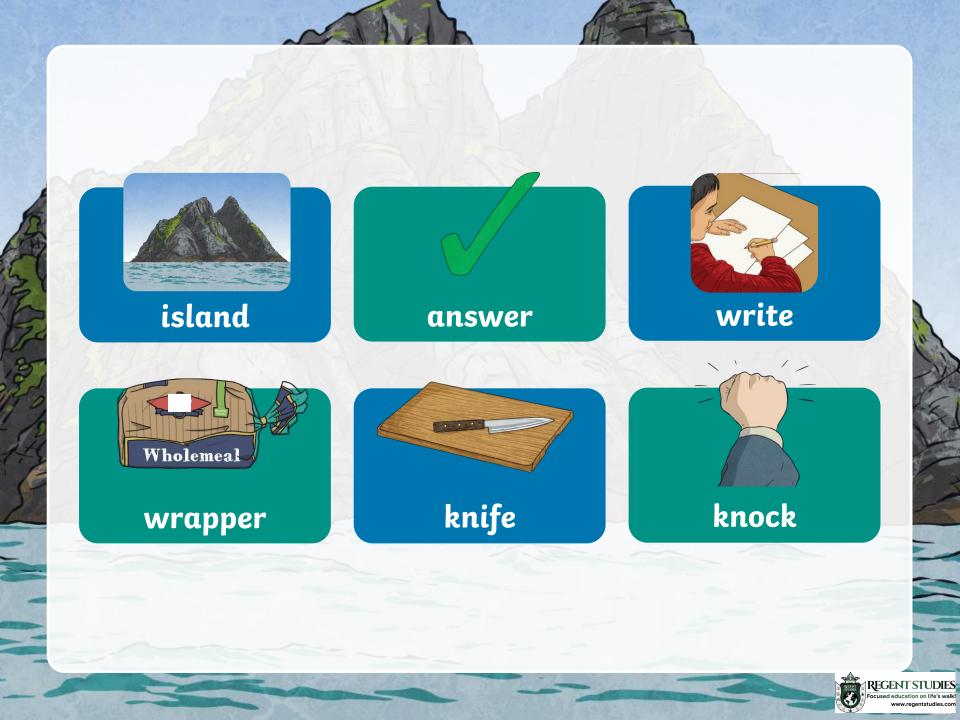

island knife thumb

This week we are looking words which all contain a silent letter.

The name for two letters that make one sound is a **digraph**. Can you spot the digraph in each of these words? Write them down and draw a circle around the digraph and a line under the silent letter.

### Here are this week's spellings to practise.

island

answer

write

wrapper

knife

knock

thumb

doubt

half

calm

| Week 5                                           |             | Wee                     | k 5         | Wee                     | k 5         | Wee                     | k 5         |
|--------------------------------------------------|-------------|-------------------------|-------------|-------------------------|-------------|-------------------------|-------------|
| Silent Letters Revision                          |             | Silent Letters Revision |             | Silent Letters Revision |             | Silent Letters Revision |             |
| island                                           | knock       | island                  | knock       | island                  | knock       | island                  | knock       |
| answer                                           | thumb       | answer                  | thumb       | answer                  | thumb       | answer                  | thumb       |
| write                                            | doubt       | write                   | doubt       | write                   | doubt       | write                   | doubt       |
| wrapper                                          | half        | wrapper                 | half        | wrapper                 | half        | wrapper                 | half        |
| knife                                            | calm        | knife                   | calm        | knife                   | calm        | knife                   | calm        |
|                                                  |             |                         |             |                         |             |                         |             |
| Wee                                              | Week 5      |                         | k 5         | Wee                     | k 5         | Wee                     | k 5         |
| Silent Lette                                     | rs Revision | Silent Lette            | rs Revision | Silent Lette            | rs Revision | Silent Lette            | rs Revision |
| island                                           | knock       | island                  | knock       | island                  | knock       | island                  | knock       |
| answer                                           | thumb       | answer                  | thumb       | answer                  | thumb       | answer                  | thumb       |
| write                                            | doubt       | write                   | doubt       | write                   | doubt       | write                   | doubt       |
| wrapper                                          | half        | wrapper                 | half        | wrapper                 | half        | wrapper                 | half        |
| knife                                            | calm        | knife                   | calm        | knife                   | calm        | knife                   | calm        |
|                                                  |             |                         |             |                         |             |                         |             |
| REGENT STUDIES Focused education on life's walk! |             |                         |             |                         |             |                         |             |

island wrapper thumb half answer knife doubt calm write knock

### Silent Letters Revision Answers

island wrapper thumb half answer knife doubt calm write knock

Practise your weekly spelling words using cursive handwriting.

| build    |  |
|----------|--|
| guide    |  |
| guard    |  |
| wheat    |  |
| whale    |  |
| honest   |  |
| whirt    |  |
| gnome    |  |
| gnaw     |  |
| surprise |  |