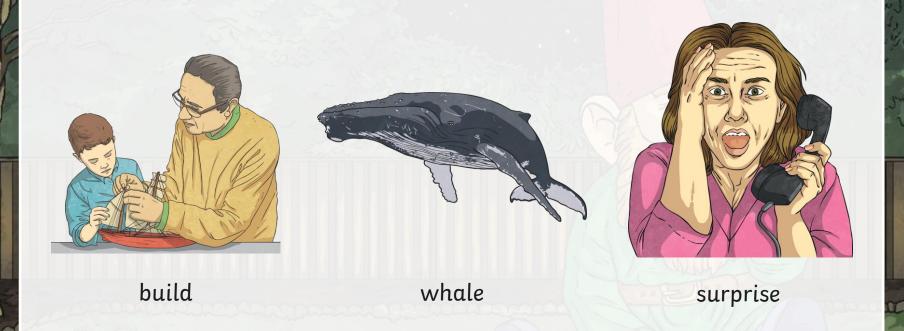

### **Silent Letters Revision**

Practise your weekly spelling words using cursive handwriting.

| island  |
|---------|
| answer  |
| write   |
| wrapper |
| knife   |
| knock   |
| thumb   |
| doubt   |
| half    |
| calm    |

### Silent Letters Revision Answers

island wrapper thumb half answer knife doubt calm write knock

Practise your weekly spelling words using cursive handwriting.

| build    |  |
|----------|--|
| guide    |  |
| guard    |  |
| wheat    |  |
| whale    |  |
| honest   |  |
| whirt    |  |
| gnome    |  |
| gnaw     |  |
| surprise |  |