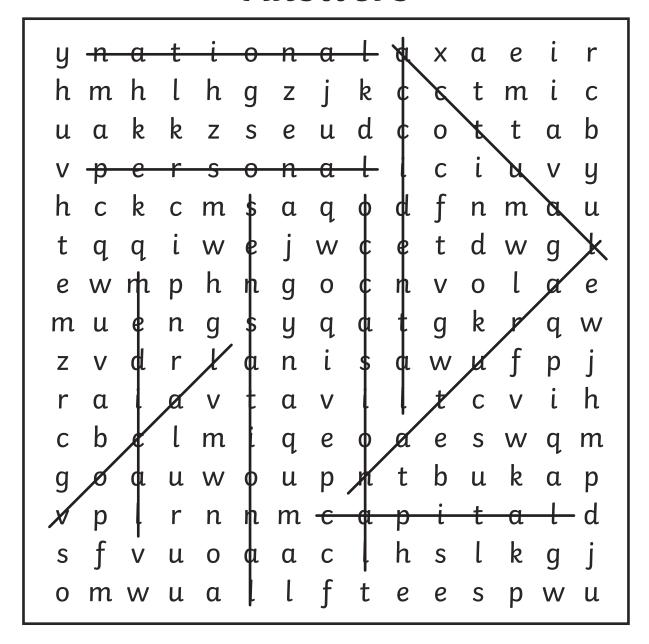

natural accidental capital
occasional medical vocal
actual national sensational

personal

## Words Ending in the Suffix –al **Answers**

natural accidental capital personal occasional medical vocal actual national sensational