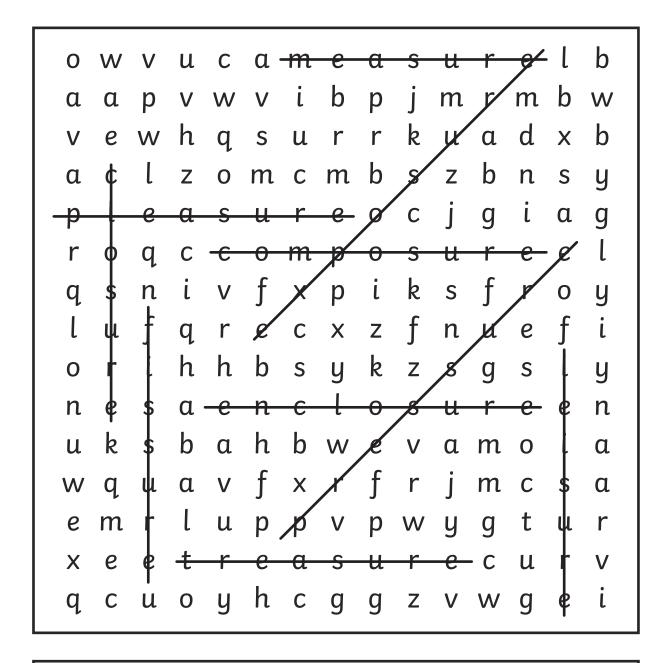

S u  $\mathbf{a}$ b u S m y Z  $\mathfrak{a}$ S u m S S X q n u C b S 0 u n n h k α u α  $\mathfrak{a}$ m f q X m α e p X  $\mathfrak{a}$ h y Z

treasure enclosure exposure fissure

measure closure pressure

pleasure leisure composure

### Words Ending with a /zhuh/ Sound Spelt with 'sure' - Answers

| treasure | enclosure | exposure  | fissure |
|----------|-----------|-----------|---------|
| measure  | closure   | pressure  |         |
| pleasure | leisure   | composure |         |