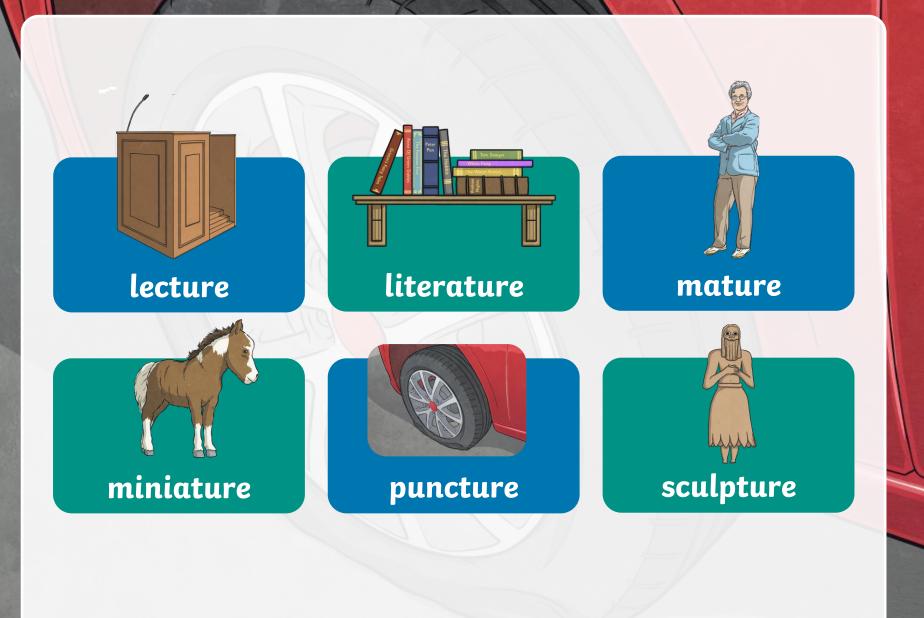

### What do you notice about these words?

picture

furniture

This week, we are looking at words which end with the /chuh/ sound spelt with the letter pattern 'ture'.

#### What do these words all have in common?

How do you spell the /chuh/ sound in these words?

Can you think of a rule to remind yourself about the 'ture' spelling pattern?

#### Here are this week's spellings to practise.

creature

picture

nature

furniture

capture

culture

moisture

future

gesture

structure

| Week 3                                                |                                                       | Week 3                                                |                                | Week 3                                                |                                | Week 3                                                |                              |
|-------------------------------------------------------|-------------------------------------------------------|-------------------------------------------------------|--------------------------------|-------------------------------------------------------|--------------------------------|-------------------------------------------------------|------------------------------|
| Words ending with a /chuh/<br>sound spelt with 'ture' |                                                       | Words ending with a /chuh/<br>sound spelt with 'ture' |                                | Words ending with a /chuh/<br>sound spelt with 'ture' |                                | Words ending with a /chuh/<br>sound spelt with 'ture' |                              |
| creature                                              | culture                                               | creature                                              | culture                        | creature                                              | culture                        | creature                                              | culture                      |
| picture                                               | moisture                                              | picture                                               | moisture                       | picture                                               | moisture                       | picture                                               | moisture                     |
| nature                                                | future                                                | nature                                                | future                         | nature                                                | future                         | nature                                                | future                       |
| furniture                                             | gesture                                               | furniture                                             | gesture                        | furniture                                             | gesture                        | furniture                                             | gesture                      |
| capture                                               | structure                                             | capture                                               | structure                      | capture                                               | structure                      | capture                                               | structure                    |
| Wee                                                   | Week 3                                                |                                                       | ek 3                           | We                                                    | ek 3                           | Wee                                                   | ek 3                         |
|                                                       | Words ending with a /chuh/<br>sound spelt with 'ture' |                                                       | with a /chuh/<br>: with 'ture' |                                                       | with a /chuh/<br>t with 'ture' | _                                                     | with a /chuh/<br>with 'ture' |
| creature                                              | culture                                               | creature                                              | culture                        | creature                                              | culture                        | creature                                              | culture                      |
| picture                                               | moisture                                              | picture                                               | moisture                       | picture                                               | moisture                       | picture                                               | moisture                     |
| nature                                                | future                                                | nature                                                | future                         | nature                                                | future                         | nature                                                | future                       |
| furniture                                             | gesture                                               | furniture                                             | gesture                        | furniture                                             | gesture                        | furniture                                             | gesture                      |
| capture                                               | structure                                             | capture                                               | structure                      | capture                                               | structure                      | capture                                               | structure                    |
| REGENT STUDIES Focused education on life's walk!      |                                                       | <u> </u>                                              |                                |                                                       |                                |                                                       |                              |

### What do you notice about these words?

mixture

signature

temperature

This week we are looking words which end with the /cher/ sound spelt with the letter pattern 'ture'

What do these words all have in common?

How do you spell the /cher/ sound in these words?

Can you think of a rule to remind yourself about the 'ture' spelling pattern?

sniff

#### Here are this week's spellings to practise.

lecture
literature
mature
miniature
mixture

puncture
sculpture
signature
temperature
texture

| Week 4                                                |                                                             | Week 4                                                        |                                                                         | Week 4                                                        |                                                                      | Week 4                                                        |                                                                         |
|-------------------------------------------------------|-------------------------------------------------------------|---------------------------------------------------------------|-------------------------------------------------------------------------|---------------------------------------------------------------|----------------------------------------------------------------------|---------------------------------------------------------------|-------------------------------------------------------------------------|
| Words Ending with a /cher/<br>Sound Spelt with 'ture' |                                                             | Words Ending with a /cher/<br>Sound Spelt with 'ture'         |                                                                         | Words Ending with a /cher/<br>Sound Spelt with 'ture'         |                                                                      | Words Ending with a /cher/<br>Sound Spelt with 'ture'         |                                                                         |
| lecture                                               | puncture                                                    | lecture                                                       | puncture                                                                | lecture                                                       | puncture                                                             | lecture                                                       | puncture                                                                |
| literature                                            | sculpture                                                   | literature                                                    | sculpture                                                               | literature                                                    | sculpture                                                            | literature                                                    | sculpture                                                               |
| mature                                                | signature                                                   | mature                                                        | signature                                                               | mature                                                        | signature                                                            | mature                                                        | signature                                                               |
| miniature                                             | temperature                                                 | miniature                                                     | temperature                                                             | miniature                                                     | temperature                                                          | miniature                                                     | temperature                                                             |
| mixture                                               | texture                                                     | mixture                                                       | texture                                                                 | mixture                                                       | texture                                                              | mixture                                                       | texture                                                                 |
| Week 4                                                |                                                             | Week 4                                                        |                                                                         | Week 4                                                        |                                                                      | Week 4                                                        |                                                                         |
| Wee                                                   | ek 4                                                        | We                                                            | ek 4                                                                    | We                                                            | ek 4                                                                 | We                                                            | ek 4                                                                    |
| Words Ending                                          | ek 4<br>with a /cher/<br>t with 'ture'                      | <br>  Words Ending                                            | ek 4<br>  with a /cher/<br> t with 'ture'                               | <br>  Words Ending                                            | ek 4<br>with a /cher/<br>t with 'ture'                               | <br>  Words Ending                                            | ek 4<br>g with a /cher/<br>It with 'ture'                               |
| Words Ending                                          | with a /cher/                                               | <br>  Words Ending                                            | y with α /cher/                                                         | <br>  Words Ending                                            | with a /cher/                                                        | <br>  Words Ending                                            | y with α /cher/                                                         |
| Words Ending<br>Sound Spel                            | with a /cher/<br>t with 'ture'                              | Words Ending<br>Sound Spel                                    | y with a /cher/<br>It with 'ture'                                       | Words Ending<br>Sound Spel                                    | with a /cher/<br>t with 'ture'                                       | Words Ending<br>Sound Spel                                    | j with α /cher/<br>It with 'ture'                                       |
| Words Ending<br>Sound Spel-<br>lecture                | with a /cher/<br>t with 'ture'<br>puncture                  | Words Ending<br>Sound Spel<br>lecture                         | y with a /cher/<br>It with 'ture'<br>puncture                           | Words Ending<br>Sound Spel<br>lecture                         | with a /cher/<br>t with 'ture'<br>puncture                           | Words Ending<br>Sound Spel<br>lecture                         | y with a /cher/<br>It with 'ture'<br>puncture                           |
| Words Ending<br>Sound Spel-<br>lecture<br>literature  | with a /cher/<br>t with 'ture'<br>puncture<br>sculpture     | Words Ending<br>Sound Spel<br>lecture<br>literature           | y with a /cher/<br>It with 'ture'<br>puncture<br>sculpture              | Words Ending<br>Sound Spel<br>lecture<br>literature           | with a /cher/<br>t with 'ture'<br>puncture<br>sculpture              | Words Ending<br>Sound Spel<br>lecture<br>literature           | y with a /cher/<br>It with 'ture'<br>puncture<br>sculpture              |
| Words Ending Sound Spel- lecture literature mature    | with a /cher/ t with 'ture'  puncture  sculpture  signature | Words Ending<br>Sound Spel<br>lecture<br>literature<br>mature | y with a /cher/<br>It with 'ture'<br>puncture<br>sculpture<br>signature | Words Ending<br>Sound Spel<br>lecture<br>literature<br>mature | with a /cher/<br>t with 'ture'<br>puncture<br>sculpture<br>signature | Words Ending<br>Sound Spel<br>lecture<br>literature<br>mature | y with a /cher/<br>It with 'ture'<br>puncture<br>sculpture<br>signature |