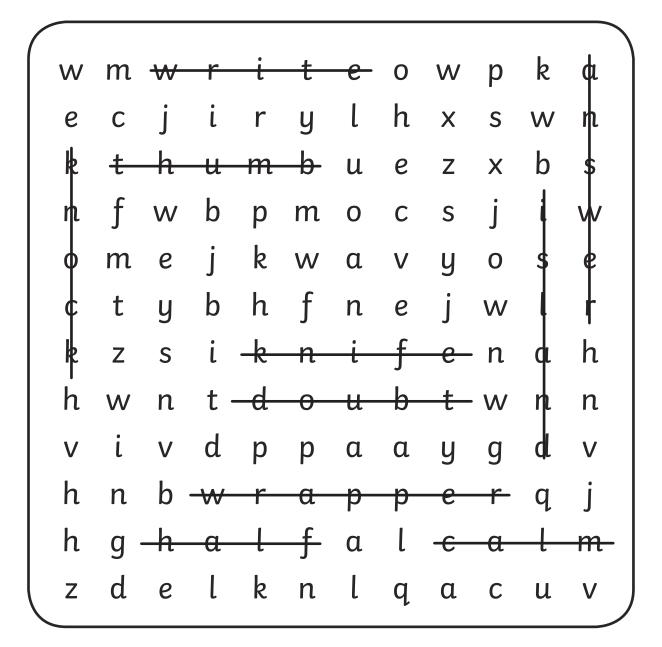

build wheat whirl surprise guide whale gnome

guard honest gnaw

### Silent Letters Revision - Answers

```
h f y
                           h w h
d
                   r g
    d
                               b
                   0
                       0
                                   d
                                       y
                                           d
       W
                   y
                                               n
            n
                       V
                           q
                               Ø
                                                       Ч
X
               Щ
                   q
                       k
                           Χ
                                       е
           X
                               n
                           f
                                       p
       d
    C
                   p
                               Z
                                                       h
m
                                   q
        d
d
                                   b
                   W
            X
                                       Z
            t
                                   k
                                               t
                   g
                           g
       W
                                       W
C
                           u
                               b
                                   d
            Z
                       е
        n
    g
                                       0
                                               n
                               k
                       X
                                   W
                           0
                                       \mathfrak{a}
                                           n
                                                       p
       W
   W
               m
                       0 -9
                               <del>u</del>
                   m w
                           S
                                   Z
m
                                      <del>q</del>
               X
                       n
                           S
                                   0
                                           e
                                                       Z
e
                   p
                                       p
                    k
                k
                       k
                                   r
                                           m
                                                       Z
           d
       m
                           r
                               k
                    r
                                      W
                                           n
                                                       b
m
               V
                                   0
                                               p
                                                  m
                                       t
            X
               p
                                                       y
                       e
                           S
                                                   е
```

| build | wheat  | whirl | surprise |
|-------|--------|-------|----------|
| guide | whale  | gnome |          |
| guard | honest | gnaw  |          |